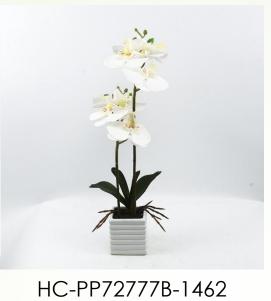

HC-PP72770B-1462

HC-PS72767J-1497

5

HC-PP72615-142S

HC-PS72859

Succulent with Cement Pot

HC-DP72695-1473

HC-PS72862