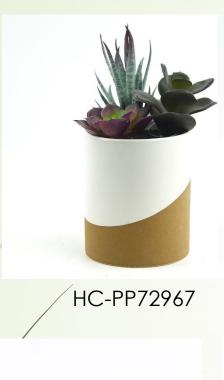

HC-PP72770B-1462

HC-PS72767J-1497

5

HC-PP72615-142S

HC-PS72859

Succulent with Cement Pot

HC-DP72695-1473

HC-PS72862