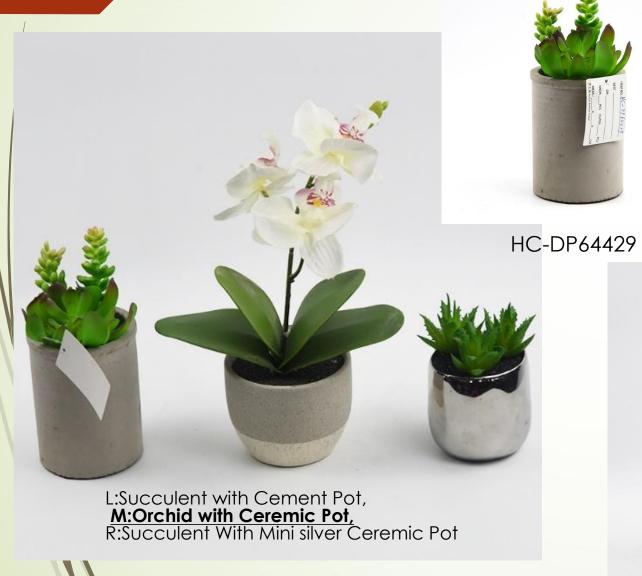

HC-PP72770B-1462

HC-PS72767J-1497

5

HC-PP72615-142S

HC-PS72859

Succulent with Cement Pot

HC-DP72695-1473

HC-PS72862