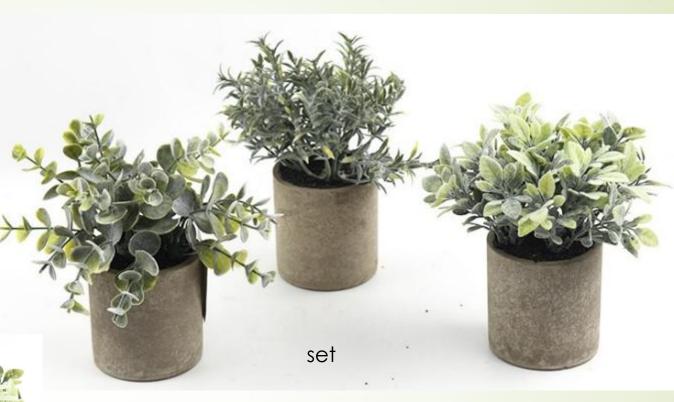

HC-DP64336-2C

HC-DP64338

HC-DP64337-2C

HC-DS3853W-8 3855W-6 3856W-6

Mini Cement Bonsai2

Cement Bonsai 1

Small tree with Cement Pot Set

49