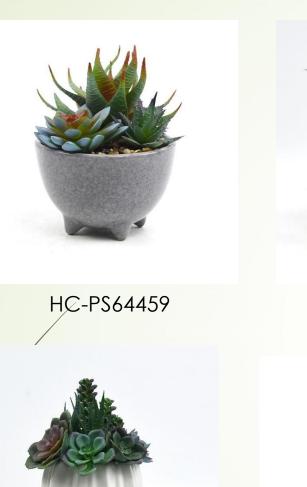

HC-PP64252B-33

HC-PS73401

Animal Pot with Succulents Set1

Mini plant with Ceramic Pot

Animal Pot with Succulents Set3

Mini Succulent with Ceramic Pot

Succulent with Ceramic Pot

Small Tree with Ceramic Pot Set on tabel