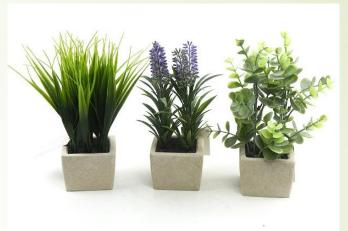

HC-PP72770B-1462

HC-PS72767J-1497

5

HC-PP72615-142S

HC-PS72859

Succulent with Cement Pot

HC-DP72695-1473

HC-PS72862