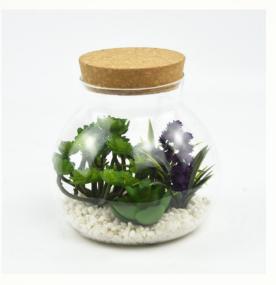

HC-DP64534-2C



HC-DP64536-8C



HC-DP64531-94S



HC-DP64530-60C



HC-DP60811-5S



HC-DP60810-7S



HC-DP60809-7S



HC-DP60808-7S



HC-DP60806-7S



HC-DP60807-7S









HC-DS73336









HC-XS72696-3



HC-XP72989



HC-XS72958





HC-YP67349-1



HC-YP67376



HC-YP72027



HC-YP67348-9



HC-YP73450



HC-YP73449-12C



HC-YP64316-1C



HC-YP72028







HC-YP67351



HC-YP72032



HC-YP72034



HC-YP72029



HC-YP72030



HC-YP72031



HC-YP72033



HC-ZP72932



HC-ZP72933



HC-ZP72934





Mini Succulent Bonsai







Size 1



Size 3 Size 2





HC-BS73547













72870 HC-BY72869



HC-BS73454



组合1



HÇ-BS73606B-2



HC-BS73606V-1



HC-BS73607V-1



HC-BS73608V-2



HC-BS73608V-1









HC-BS73610

HC-BS73614

HC-BS73615







HC-BS73612



HC- BS73364



HC-BS73365



HC-BS73368



HC-BY73407-DARK PINK



HC-BY73407-PINK



HC-BY73407-MILKY













HC-BY82612-1464



HC-BY64503



HC-BY73440







1628# Wine







1709# Dk. Pink



1708#Purple







HC-BY82547-1642