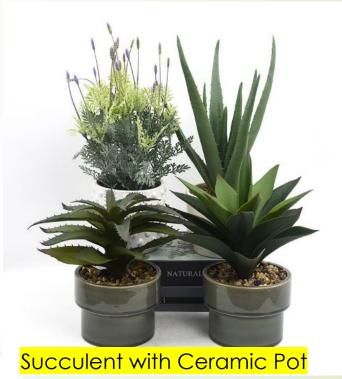

HC-PP72770B-1462

HC-PS72767J-1497

5

HC-PP72615-142S

HC-PS72859

Succulent with Cement Pot

HC-DP72695-1473

HC-PS72862