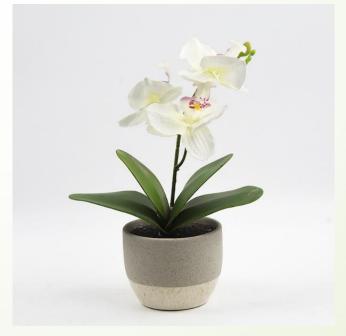

HC-PP72586B

HC-PP71407

Flower with Ceramic pot

Flower with Ceramic pot

Flower with Ceramic pot

Succulent with cement Pot

Grass ball with ceramic Pot

Succulent with ceramic Pot