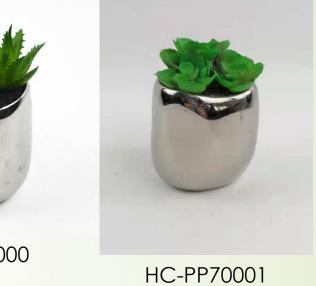

Succulent with ceramic Pot

HC-ZM18446 49 50 Paper Pot

HC-PS73073 / HC-PS73074 / HC-PS73075

Succulent with ceramic Pot

HC-PP600/63A-3 set

HC-PP72626 Set

Plant with Ceramic pot

HC-PS73400 set