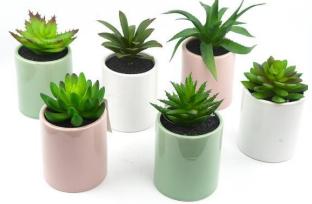

Succulent with ceramic Pot

HC-ZM18446 49 50 Paper Pot

HC-PS73073 / HC-PS73074 / HC-PS73075

Succulent with ceramic Pot

HC-PP600/63A-3 set

HC-PP72626 Set

Plant with Ceramic pot

HC-PS73400 set