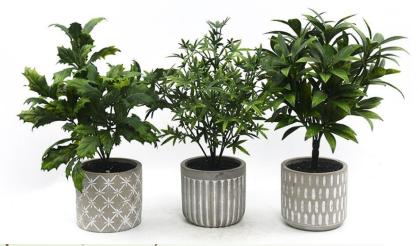

HC-PP64252B-33

HC-PS73401

Animal Pot with Succulents Set1

Mini plant with Ceramic Pot

Animal Pot with Succulents Set3

Mini Succulent with Ceramic Pot

Succulent with Ceramic Pot

Small Tree with Ceramic Pot Set on tabel