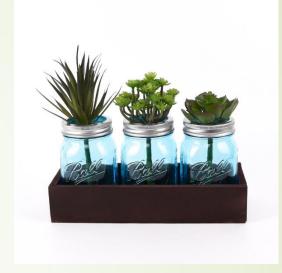

Cement Bonsai 1

Small tree with Cement Pot Set

49





















HC-DP64534-2C



HC-DP64536-8C



HC-DP64531-94S



HC-DP64530-60C



HC-DP60811-5S



HC-DP60810-7S



HC-DP60809-7S



HC-DP60808-7S



HC-DP60806-7S



HC-DP60807-7S









HC-DS73336









HC-XS72696-3



HC-XP72989



HC-XS72958





HC-YP67349-1



HC-YP67376



HC-YP72027



HC-YP67348-9



HC-YP73450



HC-YP73449-12C



HC-YP64316-1C



HC-YP72028







HC-YP67351



HC-YP72032



HC-YP72034



HC-YP72029



HC-YP72030



HC-YP72031



HC-YP72033



HC-ZP72932



HC-ZP72933



HC-ZP72934





Mini Succulent Bonsai







Size 1



Size 3 Size 2





HC-BS73547













72870 HC-BY72869



HC-BS73454



组合1



HÇ-BS73606B-2



HC-BS73606V-1



HC-BS73607V-1



HC-BS73608V-2



HC-BS73608V-1









HC-BS73610

HC-BS73614

HC-BS73615







HC-BS73612



HC- BS73364



HC-BS73365



HC-BS73368



HC-BY73407-DARK PINK



HC-BY73407-PINK



HC-BY73407-MILKY













HC-BY82612-1464



HC-BY64503



HC-BY73440







1628# Wine







1709# Dk. Pink



1708#Purple







HC-BY82547-1642