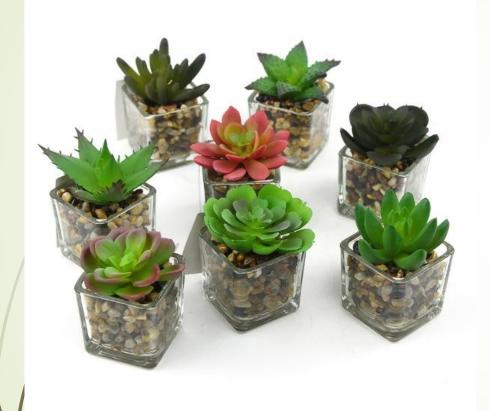

HC-PP64252B-33

HC-PS73401

Animal Pot with Succulents Set1

Mini plant with Ceramic Pot

Animal Pot with Succulents Set3

Mini Succulent with Ceramic Pot

Succulent with Ceramic Pot

Small Tree with Ceramic Pot Set on tabel