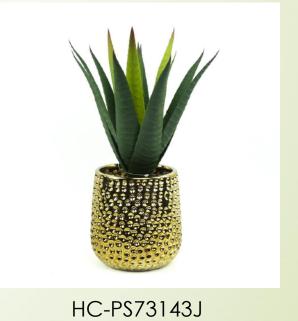

ZM18446 49 50 Paper Pot



HC-PS73073 / HC-PS73074 / HC-PS73075



Succulent with ceramic Pot





HC-PP600/63A-3 set

HC-PP72626 Set









Plant with Ceramic pot



HC-PS73400 set



HC-PP64252B-33



HC-PS73401



Animal Pot with Succulents Set1





Mini plant with Ceramic Pot



Animal Pot with Succulents Set3



Mini Succulent with Ceramic Pot



Succulent with Ceramic Pot



Small Tree with Ceramic Pot Set on tabel











HC-DP72965













Succulent Bonsai with ceramic pot











HC-PP72977B

HC-PP72308Y

HC-PP73461-26

HC-PP70519-181S



HC-PS72976



HC-PS71438细节





HC-PP72846G

HC-PS67536S-181











HC-PS69523A







HC-GM0170



HC-PP70510





HC-PP72630B-4



HC-PP72631B-4



HC-PP72627X-4



HC-PP72632B-4



HC-PP72628B-4



HC-PP72629B-4

















HC-PS73480



HC-PS73480 Details



HC-PS73480 Side



HC-PS73481



HC-PS73481 Details



HC-PS73481 Side



HC-PS73485 Details

HC-PS73485





HC-PP72693J



HC-PP72693J Detals

# HC-SU60067A-2C# HC-SU60068A-40C



HC-60070A-1C HC-60071A-2C

Succulents with plastic Pot



Succulent Ball wit Plastic pot



Mini Succulent with plastic Pot

Grass Bonsai with plastic Pot



Mini Succulent with plastic Pot















HC-SP72803A





HÇ-\$\$60987B-60B





HC-SS60987B-1



HC-SS60988B-6



HC-SS60983B-91B



HC-SP64056A-1C



HC-SS82431B-1535



HC-SS82431B-1538



HC-SU60802B-2C



HC-SU60801B-5C



HC-SU60803B-5C



HC-SP64099B-33



HC-SP64123A-40C



HC-SP64122A-104S



HC-SP64126A-60S



HC-SP64125A-11



HC-SP64121A-60S









HC-SP72281

HC-SP72282B

HC-SP72292







HC-SP7