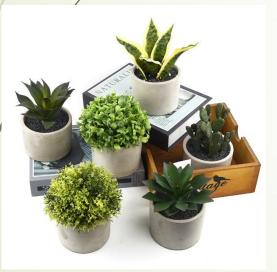

HC-PP72770B-1462

HC-PS72767J-1497

5

HC-PP72615-142S

HC-PS72859

Succulent with Cement Pot

HC-DP72695-1473

HC-PS72862