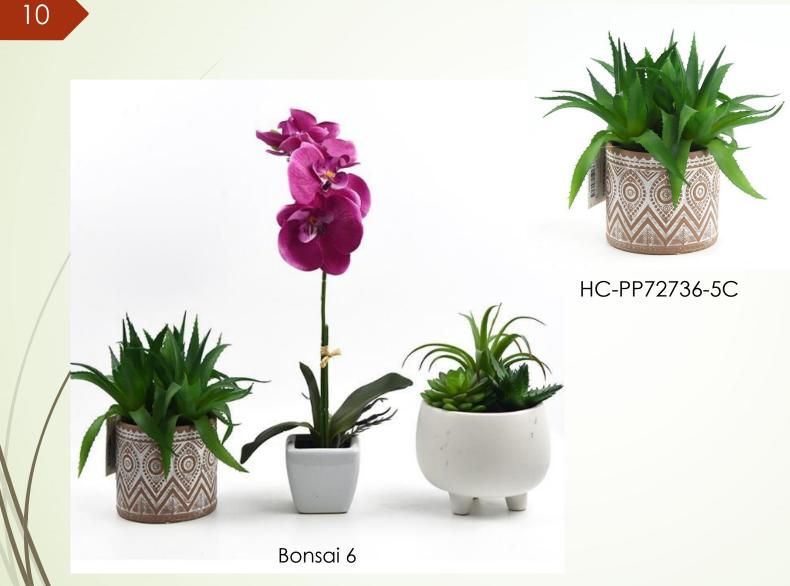

HC-PP72830B

Bonsai 7

HC-DP64471-94S

HC-PP72231J

HC-PP72308Y

HC-PP72224

HC-PP70604-1C

HC-PP72321