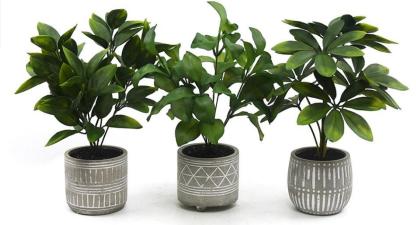

Succulent with ceramic Pot

HC-ZM18446 49 50 Paper Pot

HC-PS73073 / HC-PS73074 / HC-PS73075

Succulent with ceramic Pot

HC-PP600/63A-3 set

HC-PP72626 Set

Plant with Ceramic pot

HC-PS73400 set