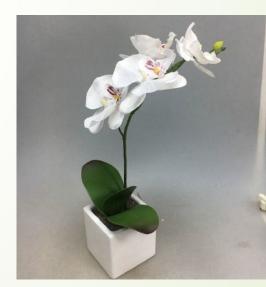

HC-PP72586B

HC-PP71407

Flower with Ceramic pot

Flower with Ceramic pot

Flower with Ceramic pot

Succulent with cement Pot

Grass ball with ceramic Pot

Succulent with ceramic Pot