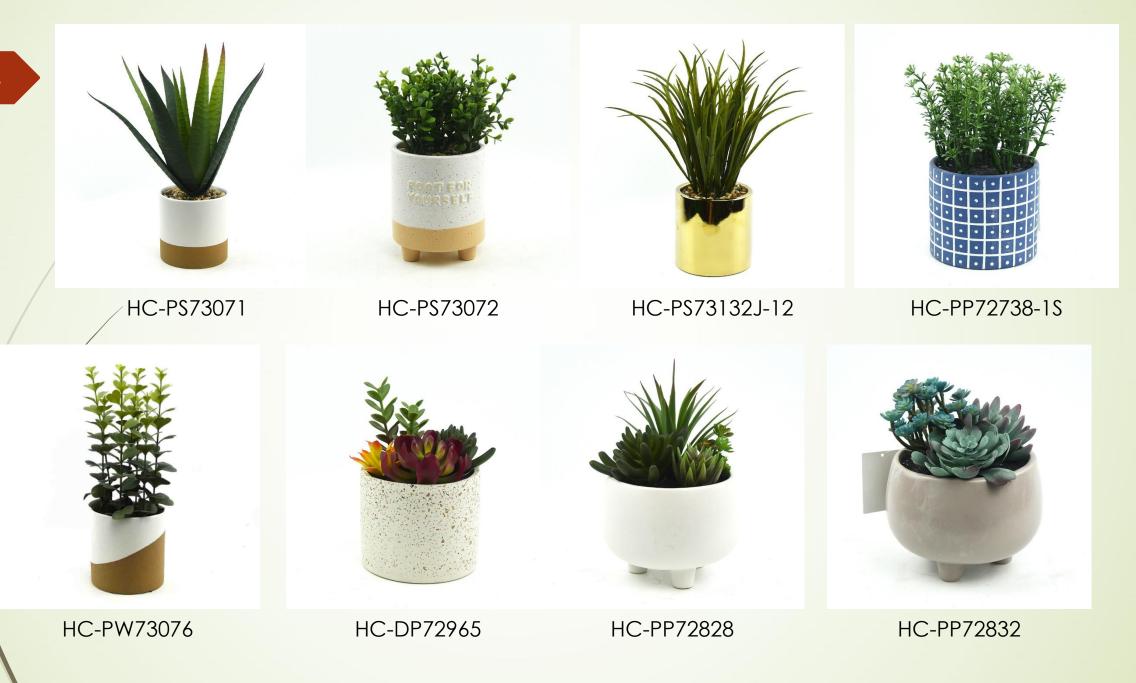

HC-DP72965

Succulent Bonsai with ceramic pot

HC-PP72977B

HC-PP72308Y

HC-PP73461-26

HC-PP70519-181S

HC-PS72976

HC-PS71438细节