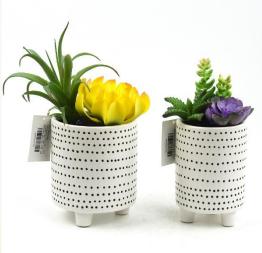

HC-PP72586B

HC-PP71407

Flower with Ceramic pot

Flower with Ceramic pot

Flower with Ceramic pot

Succulent with cement Pot

Grass ball with ceramic Pot

Succulent with ceramic Pot

Succulent with ceramic Pot

HC-ZM18446 49 50 Paper Pot

HC-PS73073 / HC-PS73074 / HC-PS73075

Succulent with ceramic Pot

HC-PP600/63A-3 set

HC-PP72626 Set

Plant with Ceramic pot

HC-PS73400 set