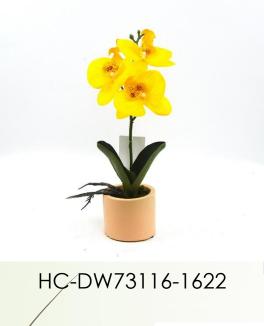

HC-PP72770B-1462

HC-PS72767J-1497

5

HC-PP72615-142S

HC-PS72859

Succulent with Cement Pot

HC-DP72695-1473

HC-PS72862