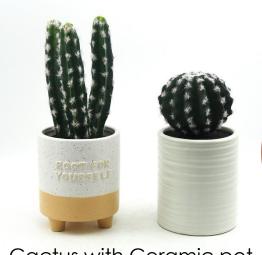

HC-PP72830B

Bonsai 7

HC-DP64471-94S

HC-PP72231J

HC-PP72308Y

HC-PP72224

HC-PP70604-1C

HC-PP72321