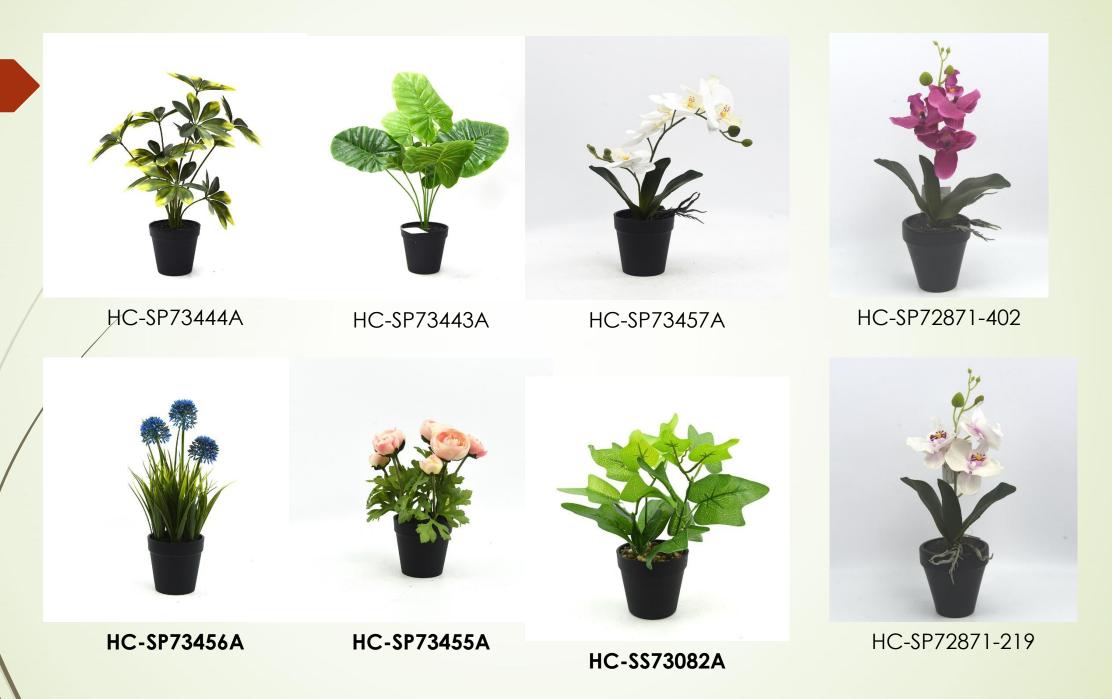

HC-PP72586B

HC-PP71407

Flower with Ceramic pot

Flower with Ceramic pot

Flower with Ceramic pot

Succulent with cement Pot

Grass ball with ceramic Pot

Succulent with ceramic Pot