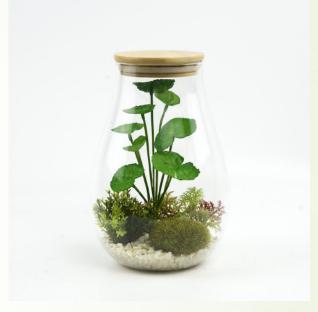

-2C



HC-DP64536-8C



HC-DP64531-94S



HC-DP64530-60C



HC-DP60811-5S



HC-DP60810-7S



HC-DP60809-7S



HC-DP60808-7S



HC-DP60806-7S



HC-DP60807-7S









HC-DS73336









HC-XS72696-3



HC-XP72989



HC-XS72958





HC-YP67349-1



HC-YP67376



HC-YP72027



HC-YP67348-9



HC-YP73450



HC-YP73449-12C



HC-YP64316-1C



HC-YP72028







HC-YP67351



HC-YP72032



HC-YP72034



HC-YP72029



HC-YP72030



HC-YP72031



HC-YP72033



HC-ZP72932



HC-ZP72933



HC-ZP72934





Mini Succulent Bonsai







Size 1



Size 3 Size 2





HC-BS73547













72870 HC-BY72869



HC-BS73454



组合1



HÇ-BS73606B-2



HC-BS73606V-1



HC-BS73607V-1



HC-BS73608V-2



HC-BS73608V-1









HC-BS73610

HC-BS73614

HC-BS73615







HC-BS73612



HC- BS73364



HC-BS73365



HC-BS73368



HC-BY73407-DARK PINK



HC-BY73407-PINK



HC-BY73407-MILKY













HC-BY82612-1464



HC-BY64503



HC-BY73440







1628# Wine







1709# Dk. Pink



1708#Purple







HC-BY82547-1642