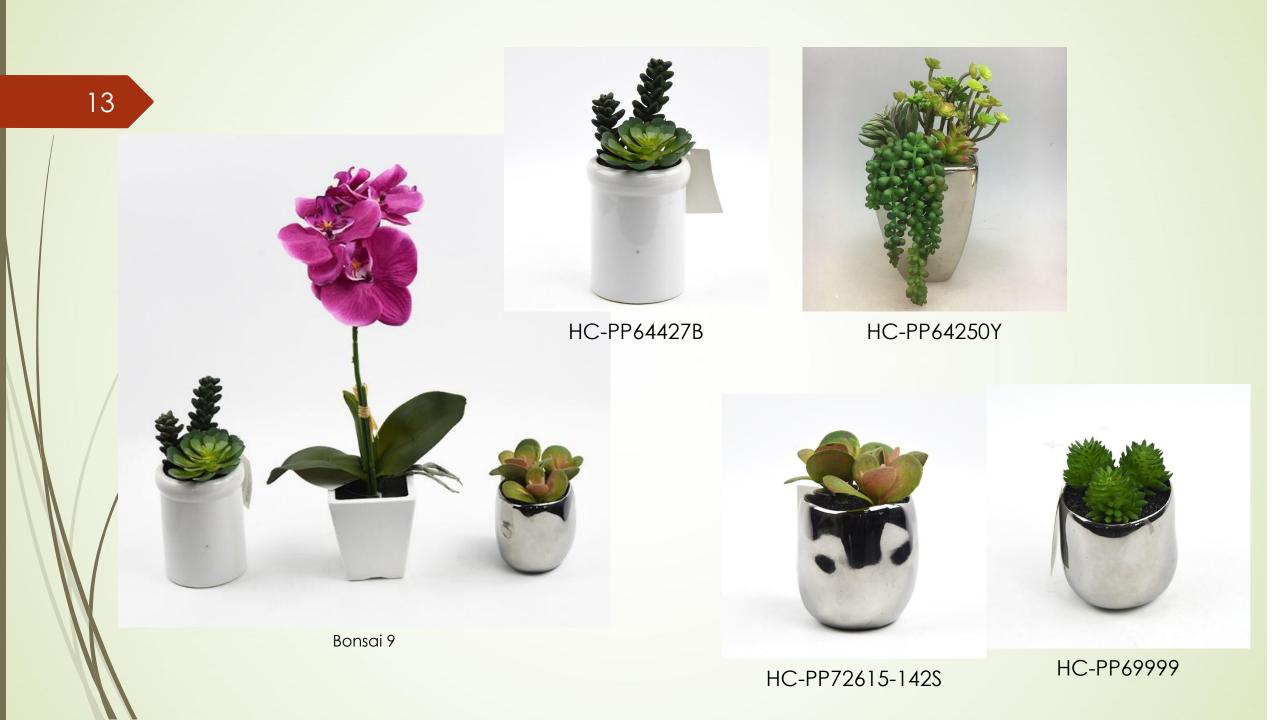

HC-PP72770B-1462

HC-PS72767J-1497

5

HC-PP72615-142S

HC-PS72859

Succulent with Cement Pot

HC-DP72695-1473

HC-PS72862

HC-PP72830B

Bonsai 7

HC-DP64471-94S

HC-PP72231J

HC-PP72308Y

HC-PP72224

HC-PP70604-1C

HC-PP72321