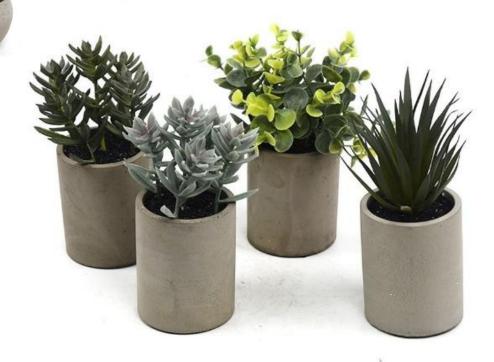

HC-PP72770B-1462

HC-PS72767J-1497

5

HC-PP72615-142S

HC-PS72859

Succulent with Cement Pot

HC-DP72695-1473

HC-PS72862