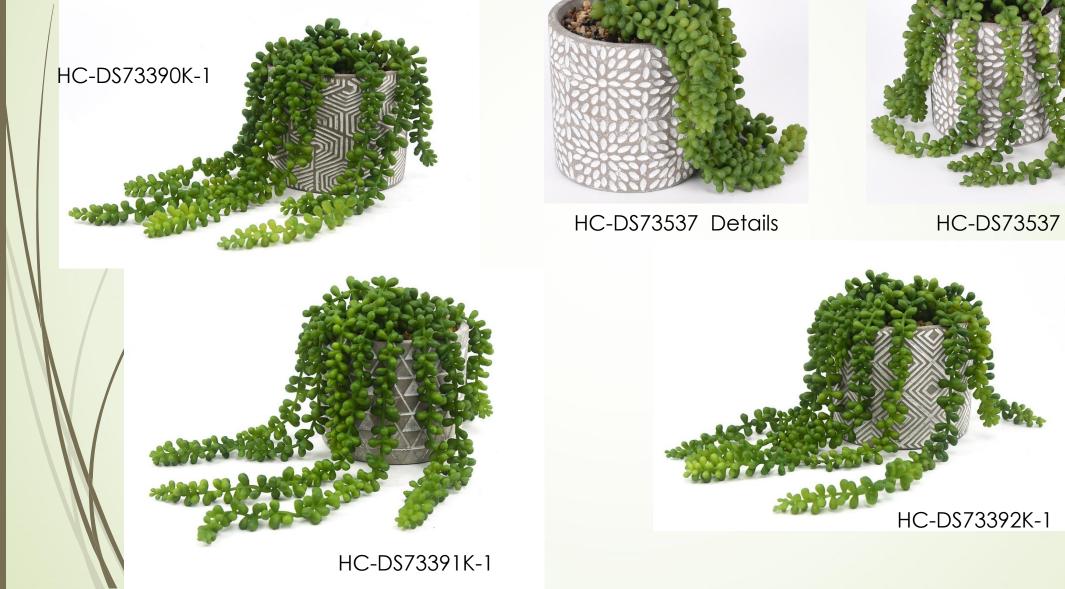

HC-PP72770B-1462

HC-PS72767J-1497

5

HC-PP72615-142S

HC-PS72859

Succulent with Cement Pot

HC-DP72695-1473

HC-PS72862