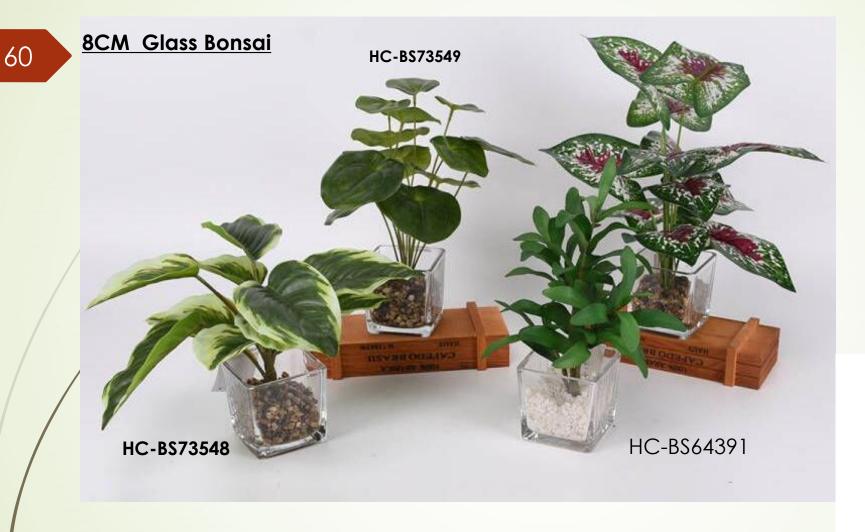

Mini Succulent Bonsai

Size 1

Size 3 Size 2

HC-BS73547

72870 HC-BY72869

HC-BS73454

组合1

HÇ-BS73606B-2