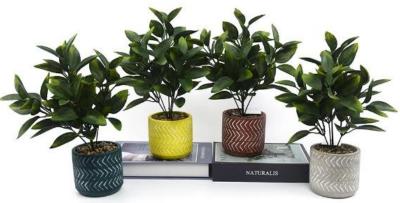

HC-PP72586B

HC-PP71407

Flower with Ceramic pot

Flower with Ceramic pot

Flower with Ceramic pot

Succulent with cement Pot

Grass ball with ceramic Pot

Succulent with ceramic Pot